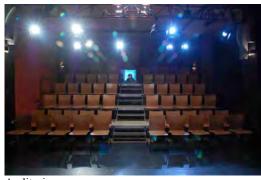

## **Seating**

50 individual seats. End on Can be upped to 60 by adding a second row on the floor

#### Access

Down Stage Right wing

Access around rear of auditorium and through audience door (black drape inside door)

### Audience/ load in entrance

From ground level up flight of stairs and through double door Stage Left. Wheelchair stair lift available.

Stage Left with audience door