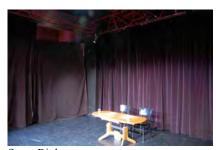

## Stage surround

Black drapes on rear and Stage Right Stage Left wall is side of theatre Rear drapes can be opened to reveal fixed projection screen