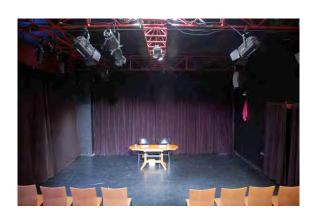

## Google Maps

http://maps.google.com/maps?hl=en&client=safari&rls=en&q=malostranska+beseda&bav=on.2,or.r\_gc.r\_pw.,cf.osb&biw=1182&bih =1012&um=1&ie=UTF-8&sa=N&tab=wl

End on black box theatre with raked seating with two additional rows on floor. Stage is at floor level. This theatre is on the first floor above a restaurant

## **Seating**

50 individual seats. End on Can be upped to 60 by adding a second row on the floor

## **Stage Dimensions**

Width 6.30m Depth 5m (from rear drapes to audience) Height to lower cord of lighting truss 3.3m

Auditorium

## Stage surround

Black drapes on rear and Stage Right Stage Left wall is side of theatre Rear drapes can be opened to reveal fixed projection screen