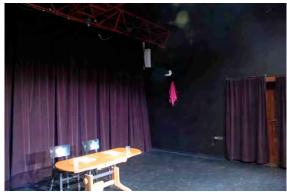

## Stage surround

Black drapes on rear and Stage Right Stage Left wall is side of theatre Rear drapes can be opened to reveal fixed projection screen

## Lighting

Basic trussing above stage and at rear of auditorium, limited lighting stock. Fixed two colour general cover with two specials (profiles) that can be refoused for each show.

Lighting desk, Titan 24 way with 12 submasters. Programmable with individual states.