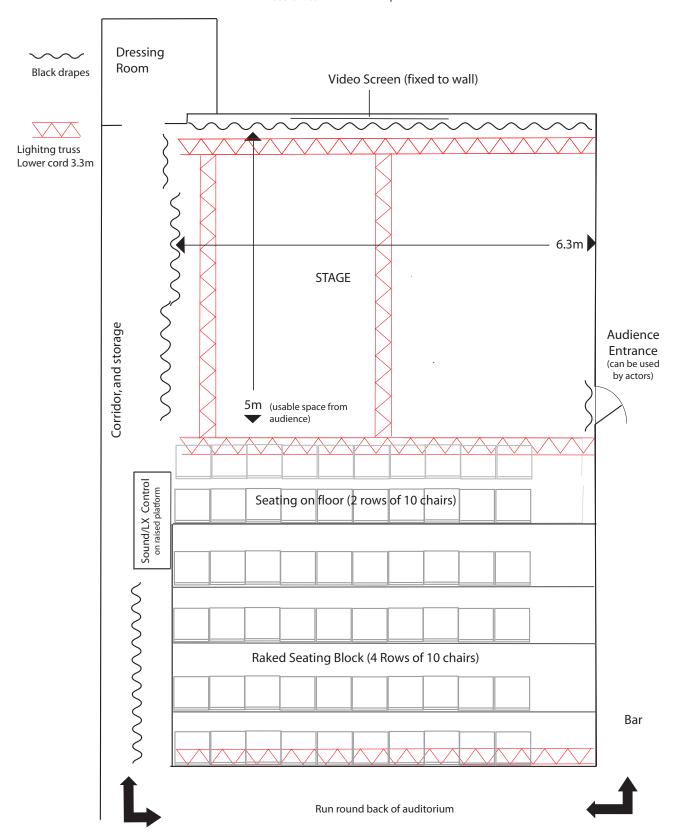

## Google Maps

http://maps.google.com/maps?hl=en&client=safari&rls=en&q=malostranska+beseda&bav=on.2,or.r\_gc.r\_pw.,cf.osb&biw=1182&bih =1012&um=1&ie=UTF-8&sa=N&tab=wl

End on black box theatre with raked seating with two additional rows on floor. Stage is at floor level. This theatre is on the first floor above a restaurant

## **Seating**

50 individual seats. End on Can be upped to 60 by adding a second row on the floor

## **Stage Dimensions**

Width 6.30m Depth 5m (from rear drapes to audience) Height to lower cord of lighting truss 3.3m

Auditorium

## Stage surround

Black drapes on rear and Stage Right Stage Left wall is side of theatre Rear drapes can be opened to reveal fixed projection screen

#### Access

Down Stage Right wing

Access around rear of auditorium and through audience door (black drape inside door)

### Audience/ load in entrance

From ground level up flight of stairs and through double door Stage Left. Wheelchair stair lift available.

Stage Left with audience door

## **Set Storage**

In 'corridor' Stage Left, some under seating and very limited in dressing room.

Stage Right **Dressing Room** 

Small room at rear of stage, toilets and showers shared with audience upstairs.

#### Video

Projector fixed above control box focussed on screen at rear of stage. This cannot be moved.