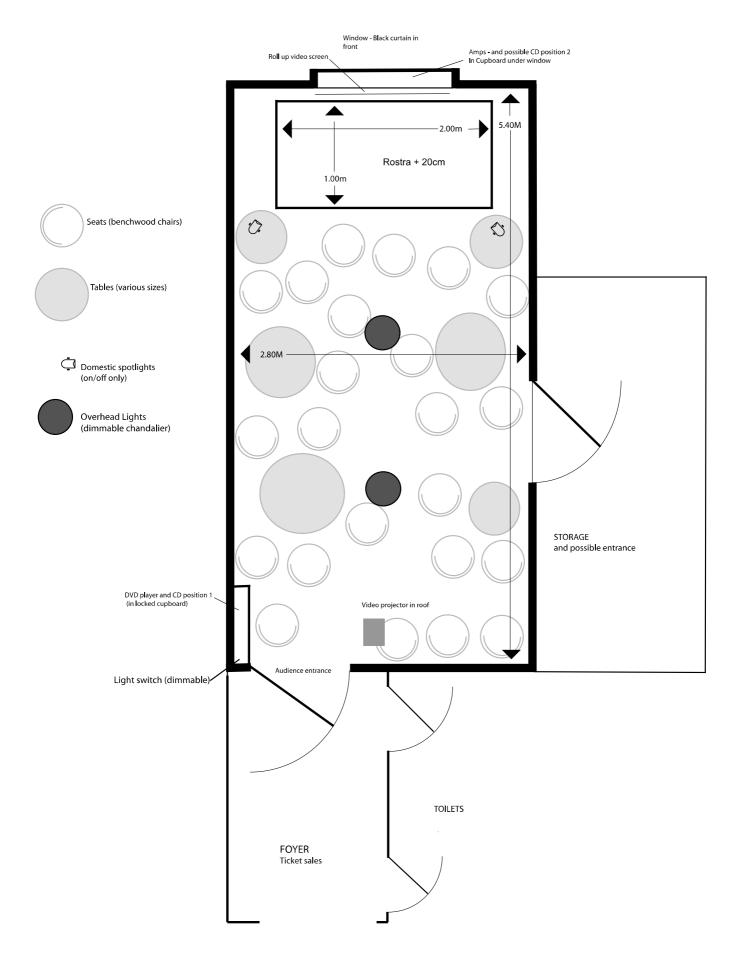

#### Seating

20 on scattered chairs.

#### Stage

There is a (20cm) raised platform 2m x 1m

#### **Stage Surround**

See picture, black curtain at rear.

#### **Entrance**

From bar, for both audience and performers.

There is a possibility of performers coming from storage area to side of room (or even from behind the curtain at the rear of the stage).

#### Sound

Basic system for playing CDs or iPod/laptop—Please note there is no PFF operator available.

#### Lighting

Very minimal. Domestic spot lighting to highlight stage. The main chandelier can be dimmed.

- 1: Front bar
- 2: Front room
- 3: Lobby
- 4: Performance space

# 3+1 (Tri plus Jedna) Not to Scale