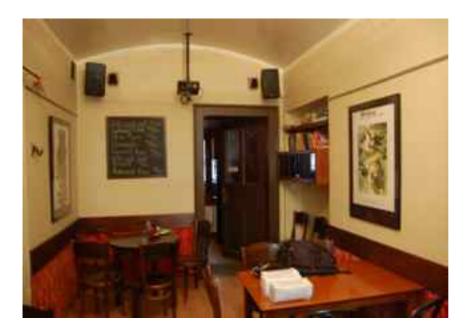

#### **Google Maps**

http://maps.google.com/maps?

hl=en&client=safari&rls=en&q=malostranska+beseda&bav=on.2,or.r\_gc.r\_pw.,cf.osb&biw=1182&bih=1012&um=1&ie=UTF-8&sa=N&tab=wl

A well know "arts" bar near the Mala Strana district which regularly shows films and small scale performances. Well used by the local artistic crowd it is a fairly basic room suitable for speech. The venue has one service bar, one 'front room' bar. The performance space is the rear bar.

This venue is very intimate and is suitable for poetry, storytelling and comedy.

This venue is regularly used for showing films and has a roll down projection screen, projector and DVD player.

It is impossible to completely exclude noise from the bar at this venue

#### **Stage Surround**

See picture, black curtain at rear.

#### Lighting

Very minimal. Domestic spot lighting to highlight stage. The main chandelier can be dimmed.

- 1: Front bar
- 2: Front room
- 3: Lobby
- 4: Performance space