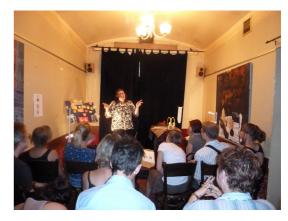

#### Stage

There is a (20cm) raised platform 2m x 1m

#### **Stage Surround**

See picture, black curtain at rear.

#### **Entrance**

From bar, for both audience and performers.

There is a possibility of performers coming from storage area to side of room (or even from behind the curtain at the rear of the stage).

#### Lighting

Very minimal. Domestic spot lighting to highlight stage. The main chandelier can be dimmed.

- 1: Front bar
- 2: Front room
- 3: Lobby
- 4: Performance space