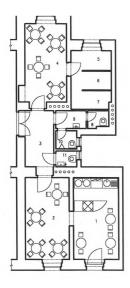

#### Lighting

Very minimal. Domestic spot lighting to highlight stage. The main chandelier can be dimmed.

- 1: Front bar
- 2: Front room
- 3: Lobby
- 4: Performance space

# 3+1 (Tri plus Jedna) Not to Scale