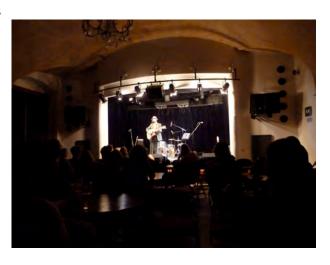

### Seating

A flat floor with loose seating around cocktail tables

# **Stage Dimensions**

Approx 5m width x 3.5m depth The stage is raised approx .7m

#### Site Lines

Good

## **Audience Entrance**

The audience enters SL from a large bar area and separate foyer