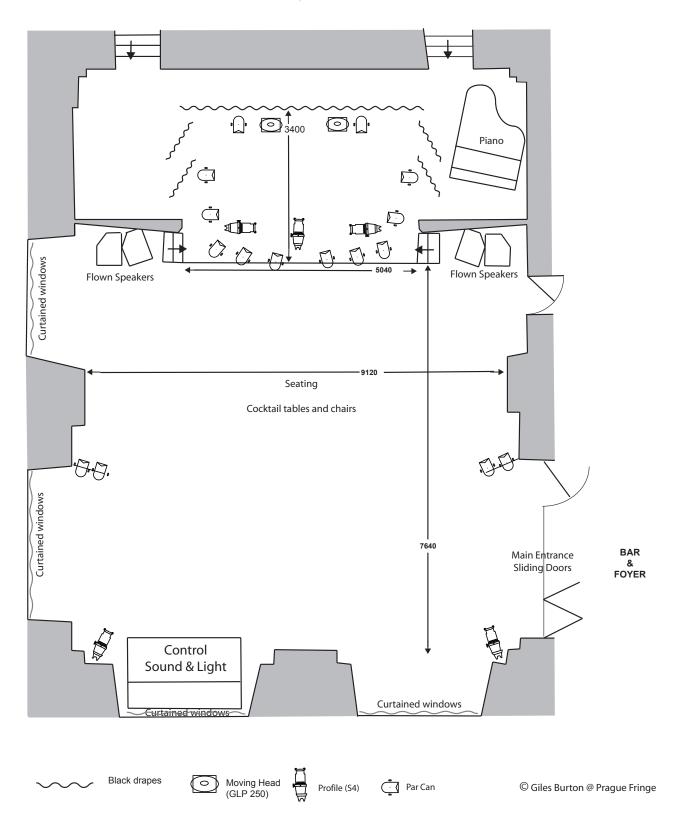

# Malostranská beseda

(not to scale)

This plan is only dsigned to indicate the layout and size of the venue, if you need exact measurements please contact PFF
Lighting is indicative please consult PFF for updated lighting plan

### Seating

A flat floor with loose seating around cocktail tables

# **Stage Dimensions**

Approx 5m width x 3.5m depth The stage is raised approx .7m

## **Audience Entrance**

The audience enters SL from a large bar area and separate foyer

#### Piano

Grand Piano is available as part of rent.

Upside Down Girl using Moving Heads (incl) and Hazer (not Included) for effect.