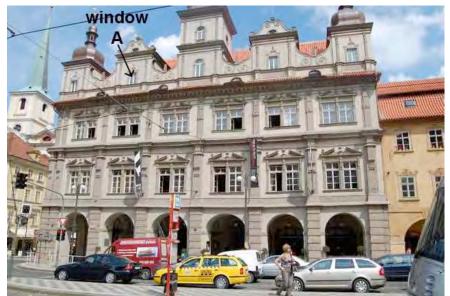

Exterior of Malostranská Beseda – Galerie is top floor, window 'A' is immediately behind the control position

Theatre within the art gallery space

When Cain met Abel rehearsing in the space

#### Address:

Malostranské náměstí 21, 110 00 Praha 1 Nearest Metro - Malostranská (five minute walk) Trams - 12,20,22 to Malostranské náměstí (stops directly outside)