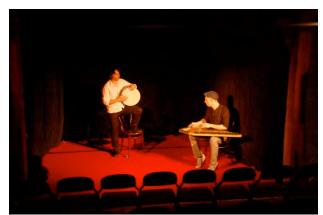

Exterior of Malostranská Beseda – Galerie is top floor, window 'A' is immediately behind the control position

Theatre within the art gallery space

When Cain met Abel rehearsing in the space

This space is perfect for one or two person shows, clowning, storytelling and small-scale music.

There is also the possibility of using the remainder of the gallery space in innovative ways, for example small-scale promenade. However there would be no lighting or seating available for this.