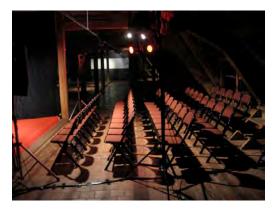

# Seating

Flat on floor on individual chairs. These chairs are linked together and cannot be moved. Total 42

# **Stage Dimensions**

A platform 3 x 2 M, raised 0.40m

# Site Lines

Good, though please note the stage is only slightly raised and the seating is flat.