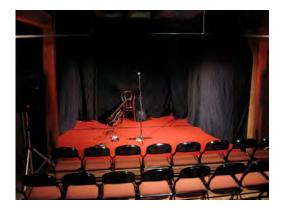

# Seating

Flat on floor on individual chairs. These chairs are linked together and cannot be moved. Total 42

# **Stage Dimensions**

A platform 3 x 2 M, raised 0.40m

#### Lighting

Lighting consists of a single wash with the addition of LED PARs to give a warm or cold wash. The lighting board is manual with no memories or subs. It is not possible to add to this rig due to power constraints. Due to the number of windows it is not possible to achieve a good black out.