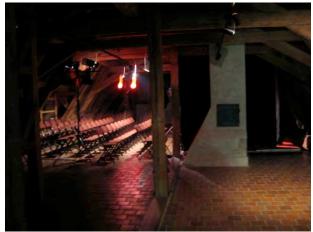

Exterior of Malostranská Beseda – Galerie is top floor, window 'A' is immediately behind the control position

Theatre within the art gallery space

When Cain met Abel rehearsing in the space

# Google Maps

http://maps.google.com/maps?hl=en&client=safari&rls=en&q=malostranska+beseda&bav=on.2,or.r\_gc.r\_pw.,cf.osb& biw=1182&bih=1012&um=1&ie=UTF-8&sa=N&tab=wl

Galerie is a small purpose built venue for the Fringe. For the remainder of the year it is an art gallery in the attic space of the recently renovated Beseda performance space/restaurant complex. We isolate an area of the open plan gallery by hanging blacks to mark off the performance space.

# **Head Room**

The walls of this space slope inwards (it is an attic)! Height at the rear of the stage is approx 2.20m above stage. Height to beams approx 2.60m.