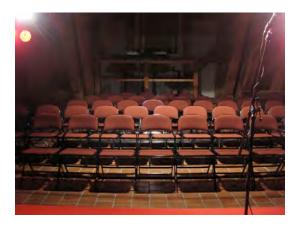

# Seating

Flat on floor on individual chairs. These chairs are linked together and cannot be moved. Total 42

# **Head Room**

The walls of this space slope inwards (it is an attic)! Height at the rear of the stage is approx 2.20m above stage. Height to beams approx 2.60m.