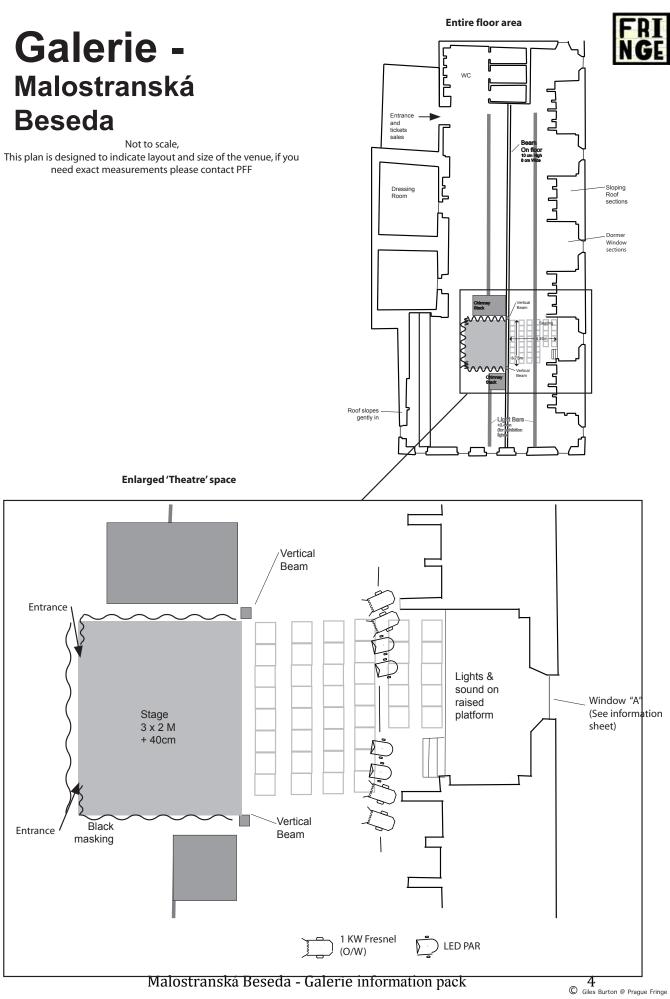

# Seating

Flat on floor on individual chairs. These chairs are linked together and cannot be moved. Total 42

# **Stage Dimensions**

A platform 3 x 2 M, raised 0.40m

# Site Lines

Good, though please note the stage is only slightly raised and the seating is flat.

# **Head Room**

The walls of this space slope inwards (it is an attic)! Height at the rear of the stage is approx 2.20m above stage. Height to beams approx 2.60m.

### **Dressing Rooms**

Single lockable room near stage with no washing or toilet facilities, toilets shared with audience, shower is available in Main Space dressing rooms two floors below.

#### **Audience entrance**

Up stairs to main and then pass through gallery. No wheelchair access.

Lighting and sound control position

#### Lighting

Lighting consists of a single wash with the addition of LED PARs to give a warm or cold wash. The lighting board is manual with no memories or subs. It is not possible to add to this rig due to power constraints. Due to the number of windows it is not possible to achieve a good black out.