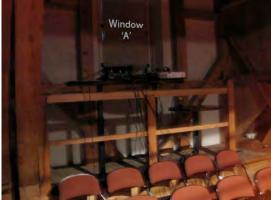

#### **Audience entrance**

Up stairs to main and then pass through gallery. No wheelchair access.

Lighting and sound control position

Exterior of Malostranská Beseda – Galerie is top floor, window 'A' is immediately behind the control position

Theatre within the art gallery space

When Cain met Abel rehearsing in the space